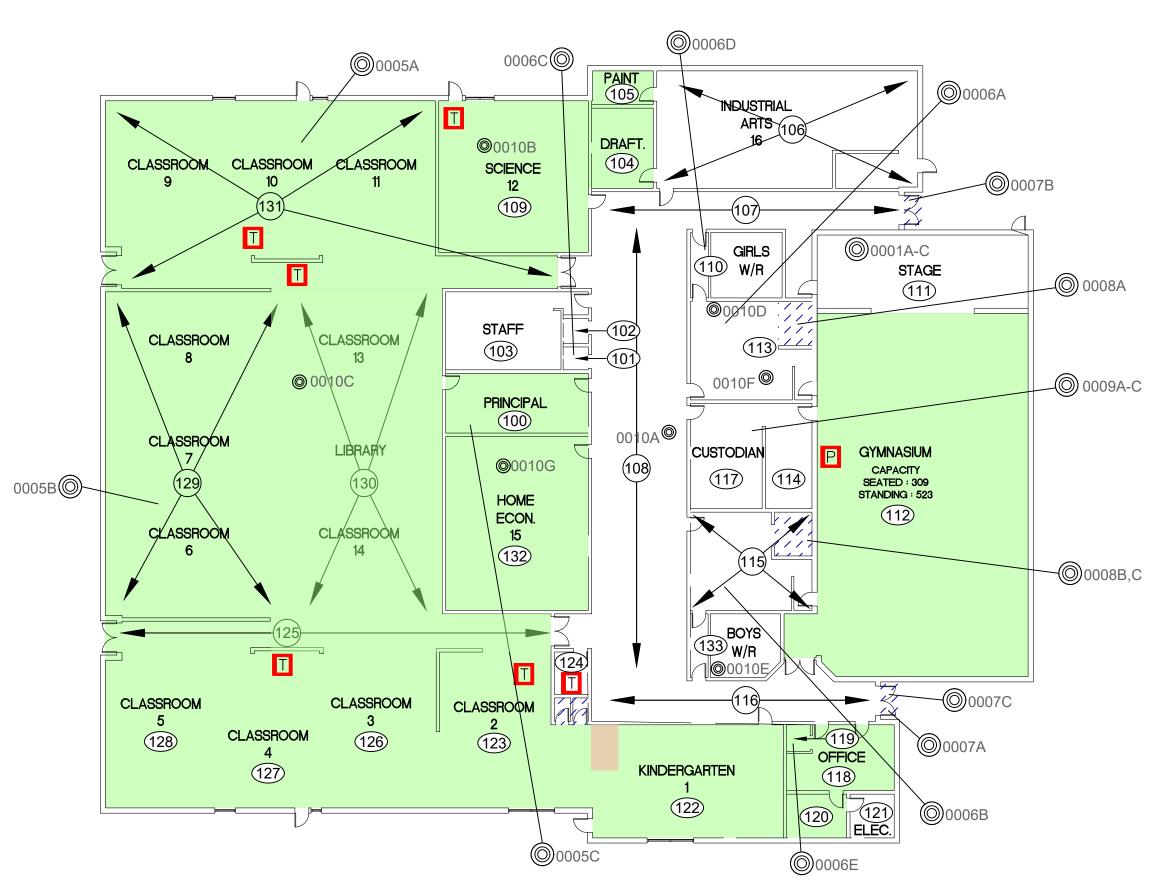

### 3.0 FINDINGS

The following section summarizes the findings of the reassessment and provides a general description of the asbestos materials identified. For details on quantities, assessment, sample numbers, friability, condition, and locations of asbestos materials; refer to the Summary Report and All Data Report in Appendix IV and V.

## 3.2 Confirmed/Presumed Asbestos-Containing Materials and Confirmed Non-Asbestos Materials

This section includes materials that have been confirmed asbestos-containing by sample analysis or presumed asbestos-containing by visual identification. Refer to the drawings in Appendix V for the locations of all confirmed and presumed ACMs indicated via hatching or symbols. The locations of samples from the historical assessments performed by Pinchin have been included on the drawings.